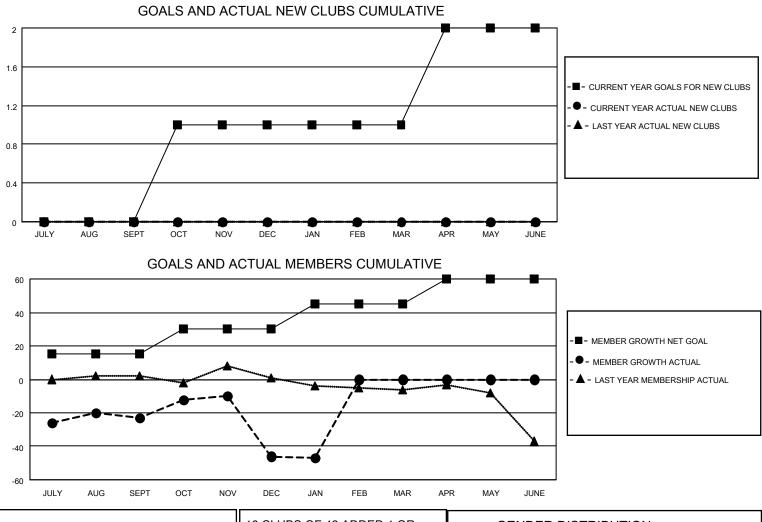

## LOCATION MISSOURI

District 26 M5

Results as of: 1/31/2023

| Clubs                 |               |           |               | Members               |                        |                         |                                                    |
|-----------------------|---------------|-----------|---------------|-----------------------|------------------------|-------------------------|----------------------------------------------------|
| RESULTS FOR 2022-2023 |               |           |               | RESULTS FOR 2022-2023 |                        |                         |                                                    |
| QUARTER               | NEW CLUB GOAL | NEW CLUBS | DROPPED CLUBS | QUARTER               | BER GROWTH NET<br>GOAL | MEMBER GROWTH<br>ACTUAL | DROPPED<br>MEMBERS ACTUAL<br>(including transfers) |
| JULY/AUG/SEPT         | 0             | 0         | 0             | JULY/AUG/SEPT         | 15                     | 16                      | 39                                                 |
| OCT/NOV/DEC           | 1             | 0         | 1             | OCT/NOV/DEC           | 15                     | 32                      | 48                                                 |
| JAN/FEB/MAR           | 0             | 0         | 2             | JAN/FEB/MAR           | 15                     | 2                       | 3                                                  |
| APR/MAY/JUNE          | 1             | 0         | 0             | APR/MAY/JUNE          | 15                     | 0                       | 0                                                  |